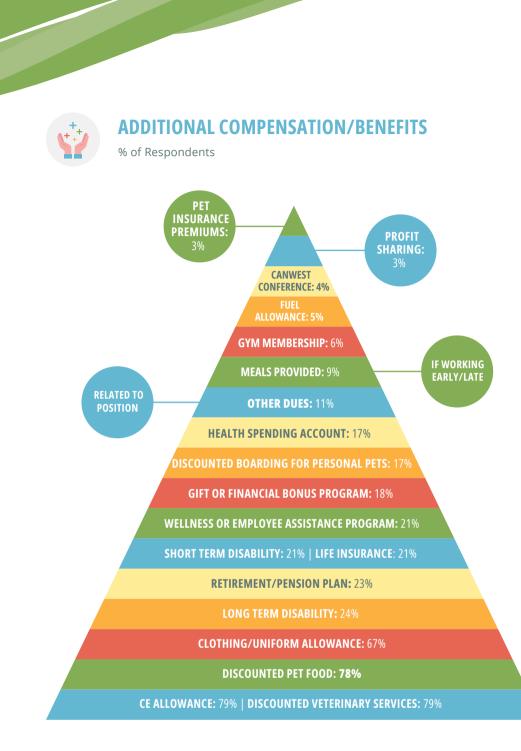

an: \$33.81 NON-PROFIT/CHARITY Average: \$28.30 | Median: \$28.50

SPAY/NEUTER CLINIC Average: \$34.55 | Median: \$34.55

**SPECIALTY/REFERRAL PRACTICE Average:** \$31.06 | **Median:** \$30.42

### WAGE PER HOUR TOTAL AVERAGE \$29.58 TOTAL MEDIAN \$28.28

### AVERAGE WAGE INCREASE

FROM 2022 VS 2023 \$2.91 PER HOUR

# WAGE OF NEW GRADS

< 1 YEAR EXPERIENCE
Average: \$22.28 | Median: \$22.50</pre>

1 YEAR EXPERIENCE Average: \$24.33 | Median: \$23.99

2 YEARS' EXPERIENCE Average: \$25.69 | Median: \$25.50

# **AVERAGE WAGE BY LOCATION**

NORTH ZONE \$28.11 Living Wage: \$22.48

> **EDMONTON ZONE** \$29.32 Living Wage: \$22.04

CENTRAL ZONE \$27.02 Living Wage: \$19.15

CALGARY ZONE \$31.08 Living Wage: \$28.07 SOUTH ZONE \$29.82 Living Wage: \$19.00



Respondents reported VTS designation



## **ABOUT THIS DATA**



In 2019, the ABVTA launched its inaugural Wage and Benefit Survey to obtain a snapshot of current RVT wages and compensation packages across Alberta. The ABVTA appreciates the members time to complete this important survey.

Please consider using this information and other tools provided by the ABVTA to assist in advocacy and professional advancement. Please note, the ABVTA does not set wages for RVTs, nor can we enforce wages for RVTs.

TOTAL NUMBER OF RESPONDENTS: 480

### **YEARS OF EXPERIENCE**

**1-2 YEARS** Average: \$24.71 | Median: \$24.25

**3-4 YEARS** Average: \$27.53 | Median: \$27.01

5-6 YEARS Average: \$28.92 | Median: \$28.00

7-8 YEARS Average: \$29.71 | Median: \$29.00

9-10 YEARS Average: \$30.35 | Median: \$30.00

**11-12 YEARS** Average: \$3